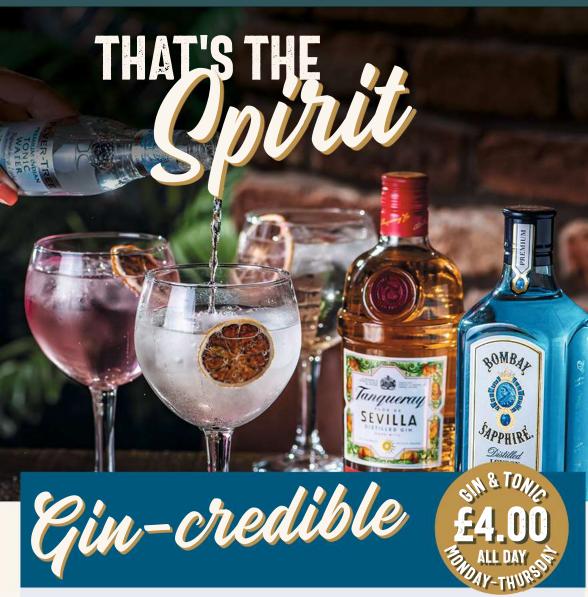

Come on in to our little botanical corner - We've got some of the classics as well as a few fruity favourites, all served over ice with a refreshing Britvic tonic.

Ask a member of our team if the gin you fancy isn't listed below - we have lots to choose from.

# TANQUERAY FLOR DE SEVILLA

Unique, distilled gin made with Sevilla orange essences. Garnished with dehydrated orange

# **GORDON'S PASSIONFRUIT**

Perfectly crafted to balance the juniper notes and refreshing taste of Gordon's with tropical passion fruit flavours

ALL OUR GINS ARE SERVED
WITH BRITVIC TONIC

UPGRADE TO FEVER-TREE FOR 50P