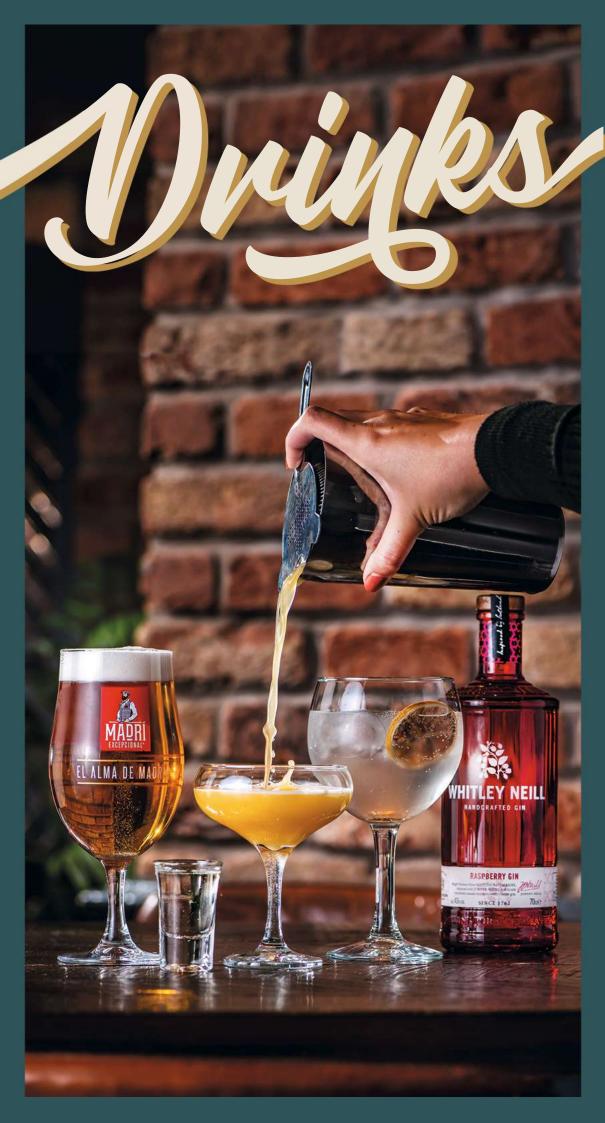

# IT'S TIME FOR...



## **MOJITO**

A taste of Havana, Bacardi Carta Blanca rum mixed with mint and lime juice. Add a flavour or stick with the classic

### ADD A FLAVOUR:

PASSION FRUIT, RASPBERRY OR STRAWBERRY

### PIÑA COLADA

A holiday classic! Bacardi Coconut rum shaken with pineapple, coconut, lemon and cream

### SEX ON THE BEACH

Archers Peach Schnapps mixed with Smirnoff Red Label Vodka, orange and cranberry juice. Garnished with orange

## 7.00

7.00

6.50

Smirnoff Red Label vodka, Gordon's gin, Bacardi Carta Blanca rum, Olmeca tequila dash of lemon

# LONG STRAWBERRY DAIOUIRI

Bacardi Carta Blanca rum shaken with strawberry, citrus and sugar, served on the rocks with a dash of soda

### **WOO WOO**

Smirnoff Red Label vodka and Archers Peach Schnapps mixed with cranberry jui